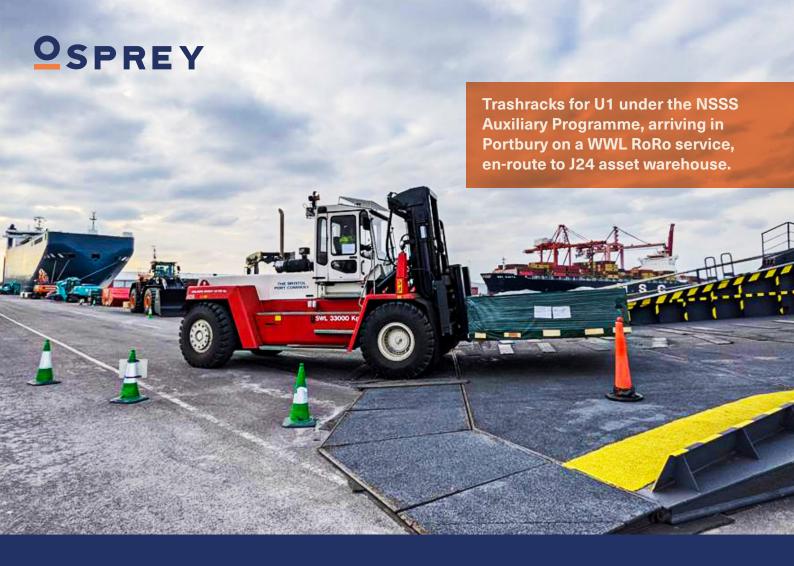

### **APPROVED, EXPERT LOGISTICS**

As an approved supplier to NNB HPC, we have the experience and expertise to offer you Customs' Consultancy and Freight Forwarding Services.

We've recently been appointed as NNB's Project Freight Forwarding Team and Customs Broker. We are moving equipment purchased by NNB and the associated alliance. So far, we have moved freight for the project from China, France and Spain, and now have shipments lined up in support of the NSSS Auxiliary Equipment Programme to achieve key project milestones.