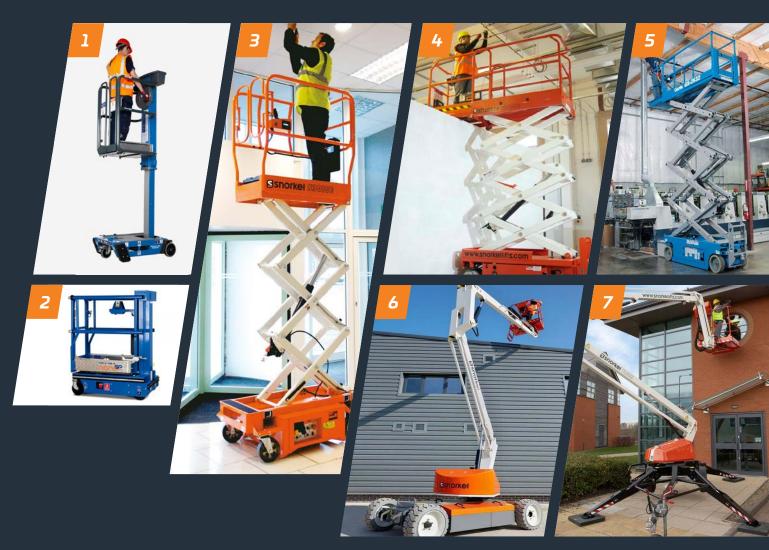

|   | NAME                        | AHL CODE | MANUFACTURER MODEL/TYPE     | DAY RATE | WEEK RATE |
|---|-----------------------------|----------|-----------------------------|----------|-----------|
| 1 | Peco Lift 3.5M              | 2776     | Pecolift – 3.5M             | £30.00   | £50.00    |
| 2 | Nano SP 4.5M                | 2752     | Nano SP - 4.5M              | £36.00   | £60.00    |
| 3 | Snorkel scissor             | 3069     | Snorkel S3010E              | £39.00   | £65.00    |
| 4 | Snorkel 6mtr Scissor        | 3137     | Snorkel S3219E              | £75.00   | £125.00   |
| 5 | Genie 6mtr Scissor          | 2880     | Genie GS2632                | £90.00   | £150.00   |
| 6 | Snorkel A38E 13mtr          | 3044     | Snorkel A38E                | £150.00  | £250.00   |
| 7 | Snorkel trailed TL37J 12mtr | 3045     | Snorkel trailed TL37J 12mtr | £135.00  | £225.00   |